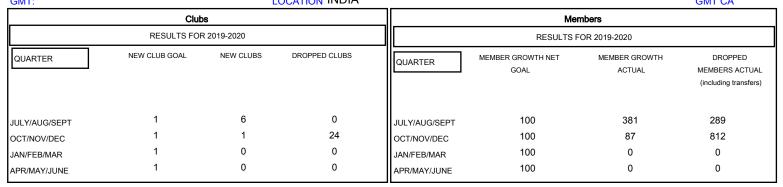

## District 324A2

GMT: LOCATION INDIA GMT CA

JULY

AUG

SEPT

OCT

NOV

DEC

JAN

Results as of: 12/31/2019