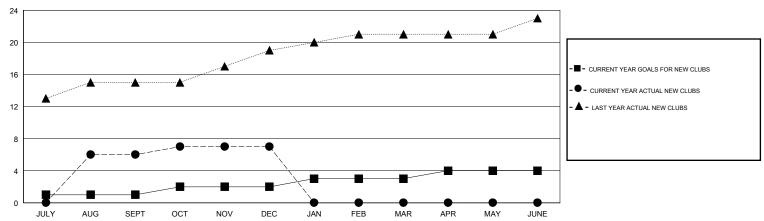

## GOALS AND ACTUAL NEW CLUBS CUMULATIVE

FEB

MAR

APR

MAY

JUNE

| DROPPED CLUBS: 24  DROPPED MEMBERS |            | 73 CLUBS OF 221 ADDED 1 OR MORE<br>NEW MEMBERS | GENDER DISTRI<br>MALE<br>FEMALE | 1BUTION<br>7,554 (89.92%)<br>847 (10.08%) |       |
|------------------------------------|------------|------------------------------------------------|---------------------------------|-------------------------------------------|-------|
| DECEASED                           | 12         | CHCK HERE FOR CHMULATIVE                       | TOTAL FAMILY UNIT MEMBERS       |                                           | 1,186 |
| CLUB CANCELLED OTHER               | 551<br>538 | CLICK HERE FOR CUMULATIVE MEMBERSHIP DATA      | FAMILY MEMBERS PAYING HALF DUES |                                           | 652   |
| TOTAL                              | 1,101      |                                                |                                 |                                           |       |

JULY

AUG

SEPT

OCT

NOV

DEC

JAN

Results as of: 12/31/2019