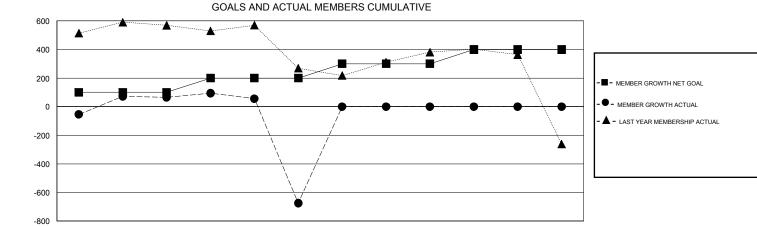

## GOALS AND ACTUAL NEW CLUBS CUMULATIVE

FEB

MAR

APR

MAY

JUNE

| DROPPED CLUBS: 24  DROPPED MEMBERS |            | 73 CLUBS OF 221 ADDED 1 OR MORE<br>NEW MEMBERS | GENDER DISTRI<br>MALE<br>FEMALE | 1BUTION<br>7,554 (89.92%)<br>847 (10.08%) |       |
|------------------------------------|------------|------------------------------------------------|---------------------------------|-------------------------------------------|-------|
| DECEASED                           | 12         | CHCK HERE FOR CHMULATIVE                       | TOTAL FAMILY UNIT MEMBERS       |                                           | 1,186 |
| CLUB CANCELLED OTHER               | 551<br>538 | CLICK HERE FOR CUMULATIVE MEMBERSHIP DATA      | FAMILY MEMBERS PAYING HALF DUES |                                           | 652   |
| TOTAL                              | 1,101      |                                                |                                 |                                           |       |

JULY

AUG

SEPT

OCT

NOV

DEC

JAN

Results as of: 12/31/2019